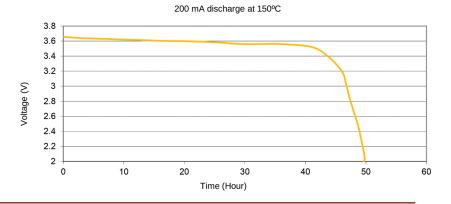

#### **Technical Data**

Capacity: 10 AH Nominal

Voltage: 3.67 V OCV 3.46 V CCV – 200 mA, 150°C

Constant Current Capability: 200 mA Nominal

Operating Temperature: -40°F to +302°F -40°C to +150°C